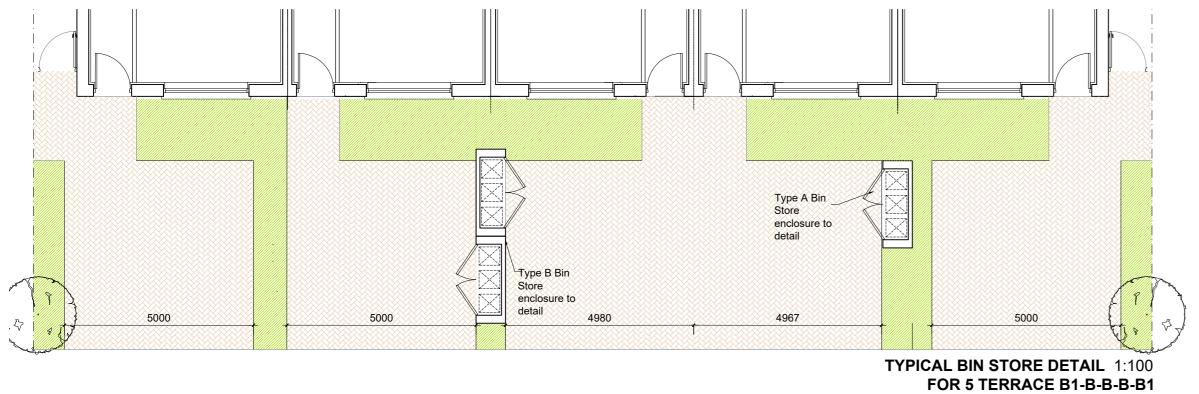

FOR 4 TERRACE B1-B-B-B1

TYPE B BIN STORE Scale 1:50

| NOTES:                                                                                                                     | REVISIONS |             |     |  |
|----------------------------------------------------------------------------------------------------------------------------|-----------|-------------|-----|--|
|                                                                                                                            | DATE      | DESCRIPTION | No. |  |
| DO NOT SCALE FROM<br>DRAWINGS. WORK TO<br>FIGURED DIMENSIONS<br>ONLY. ARCHITECT TO<br>BE NOTIFIED OF ALL<br>DESCREPENCIES. |           |             |     |  |
|                                                                                                                            |           |             |     |  |
|                                                                                                                            |           |             |     |  |
|                                                                                                                            |           |             |     |  |