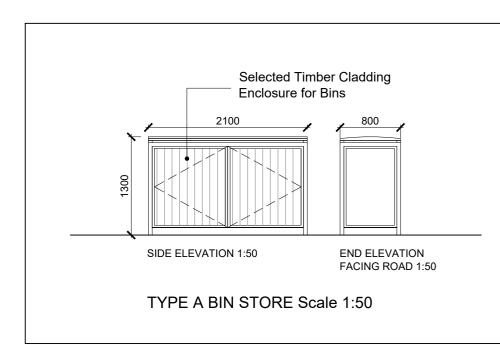

FOR 4 TERRACE B1-B-B-B1

TYPE B BIN STORE Scale 1:50

| NOTES:                                                                                                                     | REVISIONS |             |     |  |
|----------------------------------------------------------------------------------------------------------------------------|-----------|-------------|-----|--|
|                                                                                                                            | DATE      | DESCRIPTION | No. |  |
| DO NOT SCALE FROM<br>DRAWINGS. WORK TO<br>FIGURED DIMENSIONS<br>ONLY. ARCHITECT TO<br>BE NOTIFIED OF ALL<br>DESCREPENCIES. |           |             |     |  |
|                                                                                                                            |           |             |     |  |
|                                                                                                                            |           |             |     |  |
|                                                                                                                            |           |             |     |  |