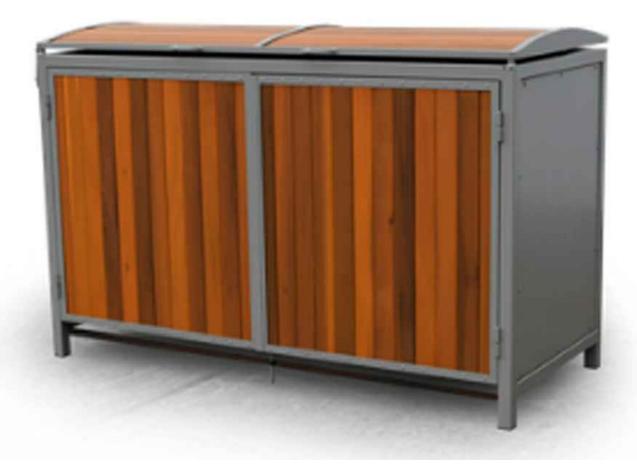

FOR 3 TERRACE B1-B-B1

EXAMPLE OF TYPICAL BIN STORE INDICATIVE ONLY, FINAL COLOUR FINISH SUBJECT TO COMPLIANCE AGREEMENT

| PROJECT TITLE:                                                                                            | DATE:                                                                  | DRAWN BY:                                                                                                                                                          |
|-----------------------------------------------------------------------------------------------------------|------------------------------------------------------------------------|--------------------------------------------------------------------------------------------------------------------------------------------------------------------|
| Puttaghan Lands, Tullamore                                                                                | Apr 23                                                                 | SW/ES                                                                                                                                                              |
| DRAWING TITLE:                                                                                            | SCALE:                                                                 | REVISION:                                                                                                                                                          |
| Mid Terrace Bin Stores                                                                                    | 1:100                                                                  |                                                                                                                                                                    |
|                                                                                                           | JOB NO:                                                                | DRAWING NO:                                                                                                                                                        |
| 1 Grantham Street, Dublin 8, D08 A49Y, Ireland.<br>Tel: 01-4788700 Fax: 01-4788711 E-Mail: arch@mcorm.com | 18037                                                                  | PL113                                                                                                                                                              |
|                                                                                                           | Puttaghan Lands, Tullamore<br>DRAWING TITLE:<br>Mid Terrace Bin Stores | Puttaghan Lands, Tullamore Apr 23   DRAWING TITLE: SCALE:   Mid Terrace Bin Stores 1:100   JOB NO: JOB NO:   1 Grantham Street, Dublin 8, D08 A49Y, Ireland. 18037 |