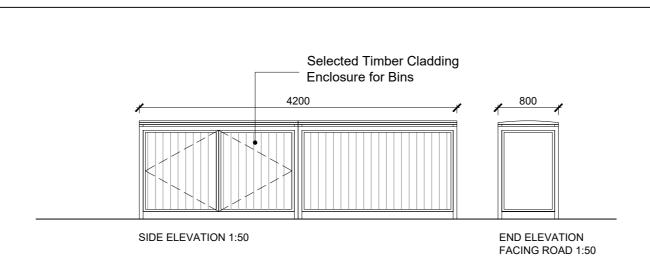

FOR 4 TERRACE B1-B-B-B1

TYPE B BIN STORE Scale 1:50

| NOTES:                                                                                                                     | REVISIONS |             |     |  |
|----------------------------------------------------------------------------------------------------------------------------|-----------|-------------|-----|--|
|                                                                                                                            | DATE      | DESCRIPTION | No. |  |
| DO NOT SCALE FROM<br>DRAWINGS. WORK TO<br>FIGURED DIMENSIONS<br>ONLY. ARCHITECT TO<br>BE NOTIFIED OF ALL<br>DESCREPENCIES. |           |             |     |  |
|                                                                                                                            |           |             |     |  |
|                                                                                                                            |           |             |     |  |
|                                                                                                                            |           |             |     |  |