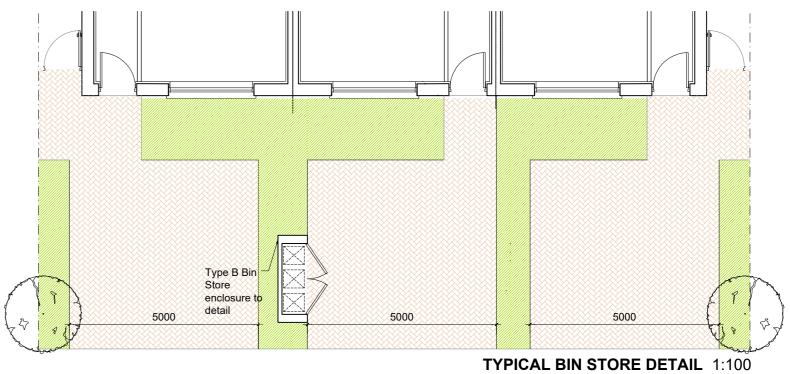

FOR 3 TERRACE B1-B-B1

EXAMPLE OF TYPICAL BIN STORE INDICATIVE ONLY, FINAL COLOUR FINISH SUBJECT TO COMPLIANCE AGREEMENT

| PROJECT TITLE:                                                                                            | DATE:                                                                  | DRAWN BY:                                                                                                                                                          |
|-----------------------------------------------------------------------------------------------------------|------------------------------------------------------------------------|--------------------------------------------------------------------------------------------------------------------------------------------------------------------|
| Puttaghan Lands, Tullamore                                                                                | Apr 23                                                                 | SW/ES                                                                                                                                                              |
| DRAWING TITLE:                                                                                            | SCALE:                                                                 | REVISION:                                                                                                                                                          |
| Mid Terrace Bin Stores                                                                                    | 1:100                                                                  |                                                                                                                                                                    |
|                                                                                                           | JOB NO:                                                                | DRAWING NO:                                                                                                                                                        |
| 1 Grantham Street, Dublin 8, D08 A49Y, Ireland.<br>Tel: 01-4788700 Fax: 01-4788711 E-Mail: arch@mcorm.com | 18037                                                                  | PL113                                                                                                                                                              |
|                                                                                                           | Puttaghan Lands, Tullamore<br>DRAWING TITLE:<br>Mid Terrace Bin Stores | Puttaghan Lands, Tullamore Apr 23   DRAWING TITLE: SCALE:   Mid Terrace Bin Stores 1:100   JOB NO: JOB NO:   1 Grantham Street, Dublin 8, D08 A49Y, Ireland. 18037 |